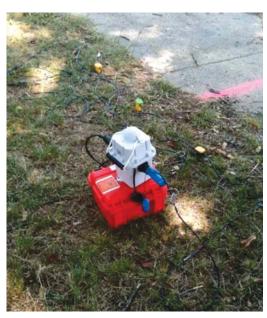

## Denbury **6**

Denbury Resources, Inc., is conducting a Geophysical Survey in the local area including the Reservoir.

Setup activities including survey have begun and actual seismic activities will begin in early October and last for approximately 6 weeks. These activities will occur only during daylight hours.

Residents who are nearby when a seismic sound wave is emitted may hear a low frequency sound or a muffled "thump". Farther away, the sound is less obvious and for many will be imperceptible.

For more information on Denbury's operations please visit www.metrojack3d.ras-us.com. To speak with a local agent call (877) 884-8134.



Example of a Seismic Monitoring System (Normally in place for a 20+ day period)