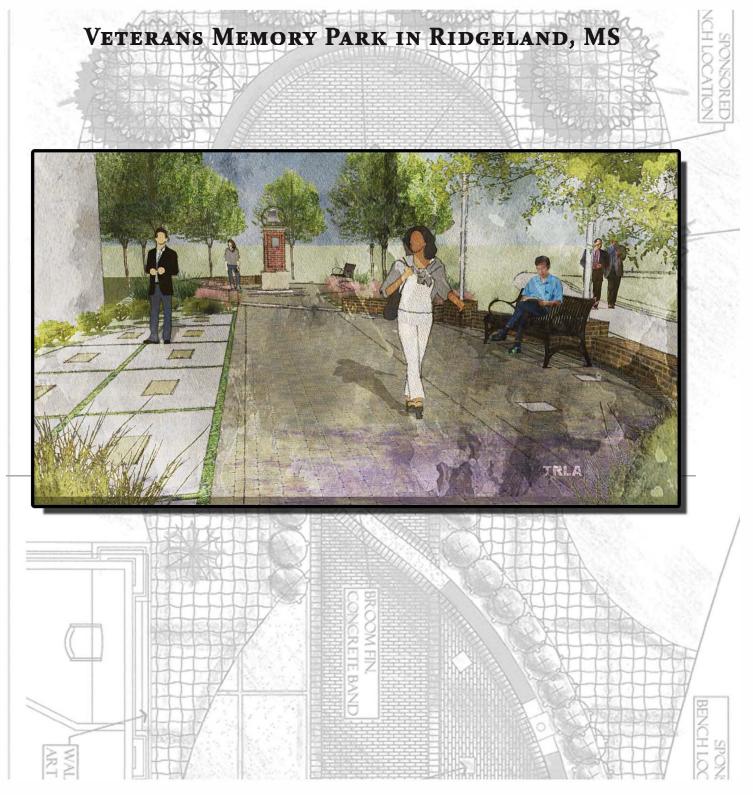

## VETERANS MEMORY PARK IN RIDGELAND, MS

**MILITARY BRANCH PLAQUES** 

#### **Sponsorship Opportunities**

- \$200 4" x 8" Engraved Brick Paver (Located along the "Walk of Heroes")
- \$500 8" x 8" Engraved Brick Paver (Located around the Bell Tower)
- (10) \$5,000 Brass Plaque mounted on Concrete Paver
- (2) \$10,000 Brass Plaque mounted on Bench
- (1) \$50,000 Engraved Plaque at the Bell Tower