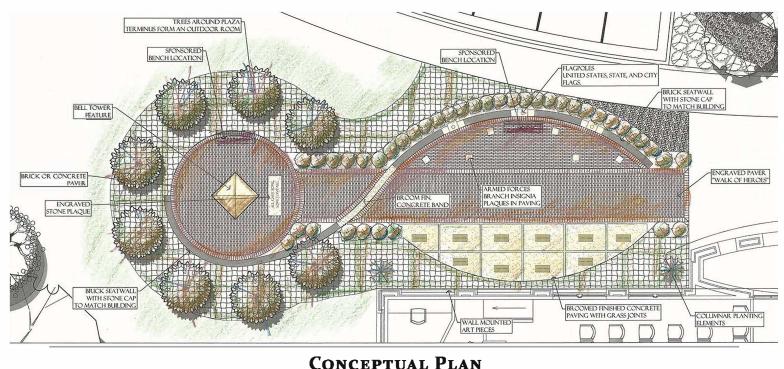

## VETERANS MEMORY PARK IN RIDGELAND, MS

**MILITARY BRANCH PLAQUES** 

#### **Sponsorship Opportunities**

- \$200 4" x 8" Engraved Brick Paver (Located along the "Walk of Heroes")
- \$500 8" x 8" Engraved Brick Paver (Located around the Bell Tower)
- (10) \$5,000 Brass Plaque mounted on Concrete Paver
- (2) \$10,000 Brass Plaque mounted on Bench
- (1) \$50,000 Engraved Plaque at the Bell Tower