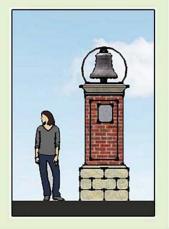

#### **Sponsorship Opportunities**

- \$200 4" x 8" Engraved Brick Paver (Located along the "Walk of Heroes")
- \$500 8" x 8" Engraved Brick Paver (Located around the Bell Tower)
- (10) \$5,000 Brass Plaque mounted on Concrete Paver
- (2) \$10,000 Brass Plaque mounted on Bench
- (1) \$50,000 Engraved Plaque at the Bell Tower