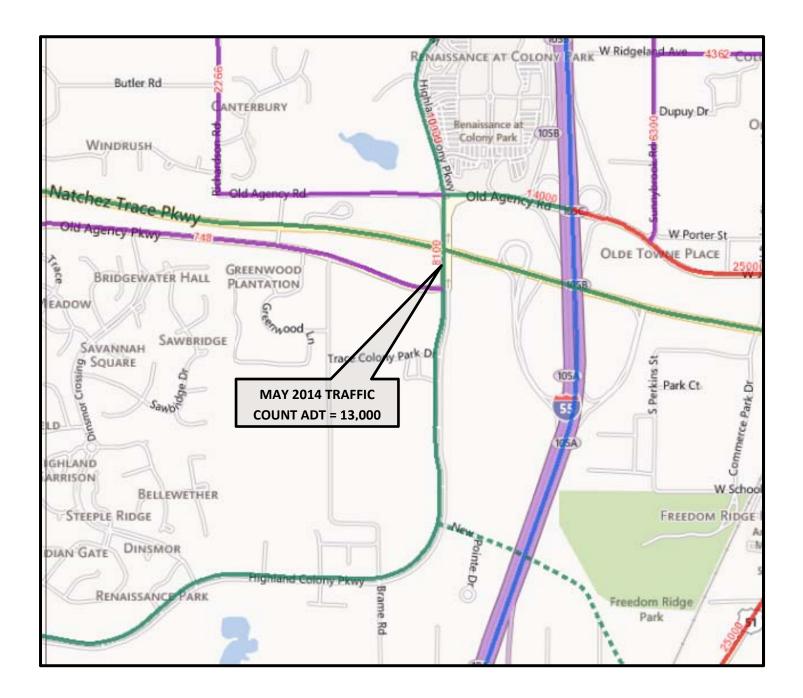

# **MDOT 2012 Traffic Volume Report**

Highland Colony Parkway

Old Agency Road to County Line Road – ADT = 7,600

#### **CMPDD 2012 Traffic Volume Report**

Highland Colony Parkway
Old Agency Road to County Line Road – ADT = 8,100

# Highland Colony Parkway Old Agency Road to County Line Road – ADT = 13,000

| ription 1: HCP Si<br>ription 2:<br>ription 3: | outh of Roundab | out   |                    |       |            | Daily   | Volume            |   |             |       |                    | Site:<br>Date: |                          | 0000000000<br>5/7/20<br>Wednesd |
|-----------------------------------------------|-----------------|-------|--------------------|-------|------------|---------|-------------------|---|-------------|-------|--------------------|----------------|--------------------------|---------------------------------|
| Begin                                         | South Bound     |       | North Boun         | d     | Combined   | 1       | Begi              |   | South Boun  |       | North Bou          |                | Combin                   |                                 |
| 12:00 AM                                      | 3               | 6     | 4                  | 7     | 7          | 13      | 12:00 P           |   | 142         | 628   | 140                | 481            | 282                      | 1109                            |
| 12:15 AM                                      | 2               |       | 1                  |       | 3          |         | 12:15 P           |   | 171         |       | 108                |                | 279                      |                                 |
| 12:30 AM                                      | 0               |       | 1                  |       | 1          |         | 12:30 P           |   | 163         |       | 130                |                | 293                      |                                 |
| 12:45 AM                                      | 1               |       | 1                  |       | 2          |         | 12:45 P           |   | 152         |       | 103                |                | 255                      |                                 |
| 1:00 AM                                       | 4               | 7     | 2                  | 3     | 6          | 10      | 1:00 P            |   | 156         | 513   | 109                | 499            | 265                      | 1012                            |
| 1:15 AM                                       | 2               |       | 1                  |       | 3          |         | 1:15 P            |   | 130         |       | 121                |                | 251                      |                                 |
| 1:30 AM                                       | 0               |       | 0                  |       | 0          |         | 1:30 P            |   | 105         |       | 105                |                | 210                      |                                 |
| 1:45 AM<br>2:00 AM                            | 1               | -     | 0                  |       | 1          | 12      | 1:45 P            |   | 122<br>96   | 356   | 164                | 445            | 286<br>234               | 001                             |
| 2:15 AM                                       | 1 3             | 6     | 1                  | 6     | 2          | 12      | 2:15 P            |   | 77          | 350   | 138<br>100         | 445            | 177                      | 801                             |
| 2:30 AM                                       | 1               |       | 1 4                |       | 5          |         | 2:30 P            |   | 96          |       | 93                 |                | 189                      |                                 |
| 2:45 AM                                       | i               |       | ŏ                  |       | 1          |         | 2:45 P            |   | 87          |       | 114                |                | 201                      |                                 |
| 3:00 AM                                       | 1               | 5     | 0                  | 6     | 1          | 11      | 3:00 P            |   | 92          | 382   | 106                | 512            | 198                      | 894                             |
| 3:15 AM                                       | 2               | 3     | 3                  |       | 5          | 11      | 3:15 P            |   | 89          | 302   | 113                | 312            | 202                      | 034                             |
| 3:30 AM                                       | 2               |       | 2                  |       | 4          |         | 3:30 P            |   | 103         |       | 133                |                | 236                      |                                 |
| 3:45 AM                                       | ō               |       | 1                  |       | i          |         | 3:45 P            |   | 98          |       | 160                |                | 258                      |                                 |
| 4:00 AM                                       | 1               | 4     | 1                  | 19    | 2          | 23      | 4:00 P            |   | 100         | 392   | 170                | 920            | 270                      | 1312                            |
| 4:15 AM                                       | 1               | 0.750 | 5                  | (755) | 6          | 1077570 | 4:15 P            |   | 80          | 3772  | 220                | 0.000          | 300                      |                                 |
| 4:30 AM                                       | ō               |       | 2                  |       | 2          |         | 4:30 P            |   | 104         |       | 239                |                | 343                      |                                 |
| 4:45 AM                                       | 2               |       | 11                 |       | 13         |         | 4:45 P            |   | 108         |       | 291                |                | 399                      |                                 |
| 5:00 AM                                       | 1               | 37    | 6                  | 63    | 7          | 100     | 5:00 P            | M | 93          | 379   | 183                | 583            | 276                      | 962                             |
| 5:15 AM                                       | 7               |       | 17                 |       | 24         |         | 5:15 P            | M | 81          |       | 172                |                | 253                      |                                 |
| 5:30 AM                                       | 12              |       | 15                 |       | 27         |         | 5:30 P            | M | 109         |       | 112                |                | 221                      |                                 |
| 5:45 AM                                       | 17              |       | 25                 |       | 42         |         | 5:45 P            |   | 96          |       | 116                |                | 212                      |                                 |
| 6:00 AM                                       | 37              | 428   | 27                 | 313   | 64         | 741     | 6:00 P            |   | 103         | 307   | 99                 | 281            | 202                      | 588                             |
| 6:15 AM                                       | 82              |       | 50                 |       | 132        |         | 6:15 P            | M | 81          |       | 70                 |                | 151                      |                                 |
| 6:30 AM                                       | 141             |       | 86                 |       | 227        |         | 6:30 P            |   | 64          |       | 61                 |                | 125                      |                                 |
| 6:45 AM                                       | 168             |       | 150                |       | 318        |         | 6:45 P            |   | 59          |       | 51                 |                | 110                      |                                 |
| 7:00 AM                                       | 175             | 797   | 213                | 612   | 388        | 1409    | 7:00 P            |   | 55          | 231   | 61                 | 263            | 116                      | 494                             |
| 7:15 AM                                       | 180             |       | 156                |       | 336        |         | 7:15 P            |   | 61          |       | 76                 |                | 137                      |                                 |
| 7:30 AM                                       | 250             |       | 118                |       | 368        |         | 7:30 P            |   | 54          |       | 73                 |                | 127                      |                                 |
| 7:45 AM                                       | 192             | FOF   | 125                | 44.5  | 317        | 020     | 7:45 P            |   | 61          | 447   | 53                 | 120            | 114                      | 255                             |
| 8:00 AM<br>8:15 AM                            | 164             | 505   | 101<br>102         | 415   | 265<br>226 | 920     | 8:00 P<br>8:15 P  |   | 35          | 117   | 71                 | 138            | 106                      | 255                             |
| 8:30 AM                                       | 124<br>117      |       | 107                |       | 224        |         | 8:30 P            |   | 26<br>29    |       | 36<br>15           |                | 62<br>44                 |                                 |
| 8:45 AM                                       | 100             |       | 105                |       | 205        |         | 8:45 P            |   | 27          |       | 16                 |                | 43                       |                                 |
| 9:00 AM                                       | 98              | 355   | 83                 | 376   | 181        | 731     | 9:00 P            |   | 27          | 55    | 20                 | 44             | 47                       | 99                              |
| 9:15 AM                                       | 109             | 333   | 108                | 3,0   | 217        |         | 9:15 P            |   | 10          | -     | 12                 | -              | 22                       |                                 |
| 9:30 AM                                       | 78              |       | 83                 |       | 161        |         | 9:30 P            |   | 13          |       | 7                  |                | 20                       |                                 |
| 9:45 AM                                       | 70              |       | 102                |       | 172        |         | 9:45 P            |   | 5           |       | 5                  |                | 10                       |                                 |
| 10:00 AM                                      | 67              | 270   | 88                 | 470   | 155        | 740     | 10:00 P           |   | 7           | 37    | 1                  | 19             | 8                        | 56                              |
| 10:15 AM                                      | 68              |       | 88                 |       | 156        |         | 10:15 P           | M | 11          |       | 3                  |                | 14                       |                                 |
| 10:30 AM                                      | 75              |       | 127                |       | 202        |         | 10:30 P           |   | 10          |       | 8                  |                | 18                       |                                 |
| 10:45 AM                                      | 60              | 0.250 | 167                | =5401 | 227        | 110177  | 10:45 P           |   | 9           | - 275 | 7                  |                | 16                       | 510                             |
| 11:00 AM                                      | 89              | 436   | 167                | 651   | 256        | 1087    | 11:00 P           |   | 4           | 15    | 2                  | 8              | 6                        | 23                              |
| 11:15 AM                                      | 114             |       | 174                |       | 288        |         | 11:15 P           |   | 3           |       | 2                  |                | 5                        |                                 |
| 11:30 AM                                      | 119             |       | 159                |       | 278        |         | 11:30 P           |   | 5           |       | 1                  |                | 6                        |                                 |
| 11:45 AM                                      | 114             |       | 151                |       | 265        |         | 11:45 P           | M | 3           |       | 3                  |                | 6                        |                                 |
|                                               |                 |       | South B<br>6268 (4 |       |            | (53.2%) | Combined<br>13402 |   |             |       |                    |                |                          |                                 |
|                                               |                 |       | 2:00 AM - 12:00 PM |       |            |         |                   |   |             |       | 2:00 PM - 12:00 AM |                | IVVersion property and A |                                 |
|                                               | South Bound     |       | North Bound        |       | Combined   |         |                   |   | South Bound |       | North Bound        |                | Combin                   |                                 |
| Count                                         | 2856            |       | 2941               |       | 5797       |         |                   |   | 3412        |       | 4193               |                | 7605                     |                                 |
|                                               | 49.3 %          |       | 50.7 %             |       |            |         |                   |   | 44.9 %      |       | 55.1 %             |                |                          |                                 |
| Peak Hour                                     | 7:00 AM         |       | 10:45 AM           |       | 6:45 AM    |         |                   |   | 12:15 PM    |       | 4:15 PM            | 1              | 4:15 P                   |                                 |
| Volume                                        | 797             |       | 667                |       | 1410       |         |                   |   | 642         |       | 933                |                | 1318                     |                                 |
| Factor                                        | 0.80            |       | 0.96               |       | 0.91       |         |                   |   | 0.94        |       | 0.80               |                | 0.83                     |                                 |