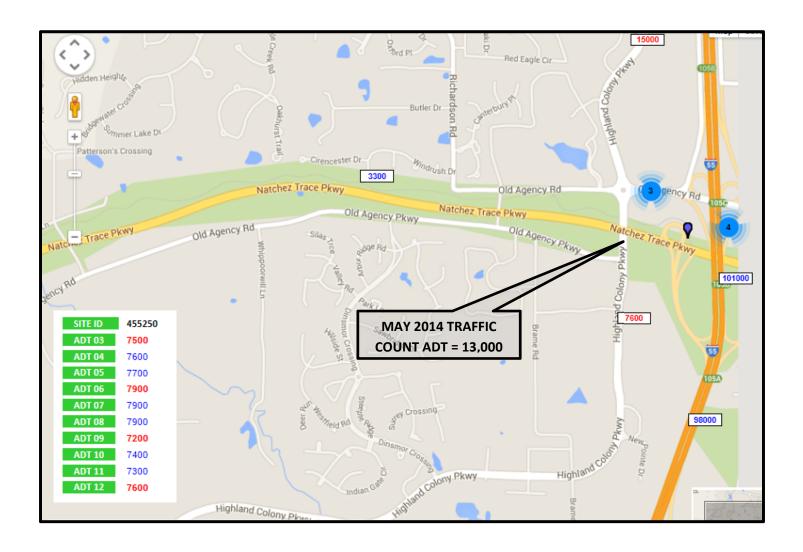

# Highland Colony Parkway Old Agency Road to County Line Road – ADT = 13,000

| ription 1: HCP Si<br>ription 2:<br>ription 3: | outh of Roundab | out   |                    |       |            | Daily   | Volume            |   |             |       |                    | Site:<br>Date: |                          | 0000000000<br>5/7/20<br>Wednesd |
|-----------------------------------------------|-----------------|-------|--------------------|-------|------------|---------|-------------------|---|-------------|-------|--------------------|----------------|--------------------------|---------------------------------|
| Begin                                         | South Bound     |       | North Boun         | d     | Combined   | 1       | Begi              |   | South Boun  |       | North Bou          |                | Combin                   |                                 |
| 12:00 AM                                      | 3               | 6     | 4                  | 7     | 7          | 13      | 12:00 P           |   | 142         | 628   | 140                | 481            | 282                      | 1109                            |
| 12:15 AM                                      | 2               |       | 1                  |       | 3          |         | 12:15 P           |   | 171         |       | 108                |                | 279                      |                                 |
| 12:30 AM                                      | 0               |       | 1                  |       | 1          |         | 12:30 P           |   | 163         |       | 130                |                | 293                      |                                 |
| 12:45 AM                                      | 1               |       | 1                  |       | 2          |         | 12:45 P           |   | 152         |       | 103                |                | 255                      |                                 |
| 1:00 AM                                       | 4               | 7     | 2                  | 3     | 6          | 10      | 1:00 P            |   | 156         | 513   | 109                | 499            | 265                      | 1012                            |
| 1:15 AM                                       | 2               |       | 1                  |       | 3          |         | 1:15 P            |   | 130         |       | 121                |                | 251                      |                                 |
| 1:30 AM                                       | 0               |       | 0                  |       | 0          |         | 1:30 P            |   | 105         |       | 105                |                | 210                      |                                 |
| 1:45 AM<br>2:00 AM                            | 1               | -     | 0                  |       | 1          | 12      | 1:45 P            |   | 122<br>96   | 356   | 164                | 445            | 286<br>234               | 001                             |
| 2:15 AM                                       | 1 3             | 6     | 1                  | 6     | 2          | 12      | 2:15 P            |   | 77          | 350   | 138<br>100         | 445            | 177                      | 801                             |
| 2:30 AM                                       | 1               |       | 1 4                |       | 5          |         | 2:30 P            |   | 96          |       | 93                 |                | 189                      |                                 |
| 2:45 AM                                       | i               |       | ŏ                  |       | 1          |         | 2:45 P            |   | 87          |       | 114                |                | 201                      |                                 |
| 3:00 AM                                       | 1               | 5     | 0                  | 6     | 1          | 11      | 3:00 P            |   | 92          | 382   | 106                | 512            | 198                      | 894                             |
| 3:15 AM                                       | 2               | 3     | 3                  |       | 5          | 11      | 3:15 P            |   | 89          | 302   | 113                | 312            | 202                      | 034                             |
| 3:30 AM                                       | 2               |       | 2                  |       | 4          |         | 3:30 P            |   | 103         |       | 133                |                | 236                      |                                 |
| 3:45 AM                                       | ō               |       | 1                  |       | i          |         | 3:45 P            |   | 98          |       | 160                |                | 258                      |                                 |
| 4:00 AM                                       | 1               | 4     | 1                  | 19    | 2          | 23      | 4:00 P            |   | 100         | 392   | 170                | 920            | 270                      | 1312                            |
| 4:15 AM                                       | 1               | 0.750 | 5                  | (755) | 6          | 1077570 | 4:15 P            |   | 80          | 3772  | 220                | 0.000          | 300                      |                                 |
| 4:30 AM                                       | ō               |       | 2                  |       | 2          |         | 4:30 P            |   | 104         |       | 239                |                | 343                      |                                 |
| 4:45 AM                                       | 2               |       | 11                 |       | 13         |         | 4:45 P            |   | 108         |       | 291                |                | 399                      |                                 |
| 5:00 AM                                       | 1               | 37    | 6                  | 63    | 7          | 100     | 5:00 P            | M | 93          | 379   | 183                | 583            | 276                      | 962                             |
| 5:15 AM                                       | 7               |       | 17                 |       | 24         |         | 5:15 P            | M | 81          |       | 172                |                | 253                      |                                 |
| 5:30 AM                                       | 12              |       | 15                 |       | 27         |         | 5:30 P            | M | 109         |       | 112                |                | 221                      |                                 |
| 5:45 AM                                       | 17              |       | 25                 |       | 42         |         | 5:45 P            |   | 96          |       | 116                |                | 212                      |                                 |
| 6:00 AM                                       | 37              | 428   | 27                 | 313   | 64         | 741     | 6:00 P            |   | 103         | 307   | 99                 | 281            | 202                      | 588                             |
| 6:15 AM                                       | 82              |       | 50                 |       | 132        |         | 6:15 P            | M | 81          |       | 70                 |                | 151                      |                                 |
| 6:30 AM                                       | 141             |       | 86                 |       | 227        |         | 6:30 P            |   | 64          |       | 61                 |                | 125                      |                                 |
| 6:45 AM                                       | 168             |       | 150                |       | 318        |         | 6:45 P            |   | 59          |       | 51                 |                | 110                      |                                 |
| 7:00 AM                                       | 175             | 797   | 213                | 612   | 388        | 1409    | 7:00 P            |   | 55          | 231   | 61                 | 263            | 116                      | 494                             |
| 7:15 AM                                       | 180             |       | 156                |       | 336        |         | 7:15 P            |   | 61          |       | 76                 |                | 137                      |                                 |
| 7:30 AM                                       | 250             |       | 118                |       | 368        |         | 7:30 P            |   | 54          |       | 73                 |                | 127                      |                                 |
| 7:45 AM                                       | 192             | FOF   | 125                | 44.5  | 317        | 020     | 7:45 P            |   | 61          | 447   | 53                 | 120            | 114                      | 255                             |
| 8:00 AM<br>8:15 AM                            | 164             | 505   | 101<br>102         | 415   | 265<br>226 | 920     | 8:00 P<br>8:15 P  |   | 35          | 117   | 71                 | 138            | 106                      | 255                             |
| 8:30 AM                                       | 124<br>117      |       | 107                |       | 224        |         | 8:30 P            |   | 26<br>29    |       | 36<br>15           |                | 62<br>44                 |                                 |
| 8:45 AM                                       | 100             |       | 105                |       | 205        |         | 8:45 P            |   | 27          |       | 16                 |                | 43                       |                                 |
| 9:00 AM                                       | 98              | 355   | 83                 | 376   | 181        | 731     | 9:00 P            |   | 27          | 55    | 20                 | 44             | 47                       | 99                              |
| 9:15 AM                                       | 109             | 333   | 108                | 3,0   | 217        |         | 9:15 P            |   | 10          | -     | 12                 | -              | 22                       |                                 |
| 9:30 AM                                       | 78              |       | 83                 |       | 161        |         | 9:30 P            |   | 13          |       | 7                  |                | 20                       |                                 |
| 9:45 AM                                       | 70              |       | 102                |       | 172        |         | 9:45 P            |   | 5           |       | 5                  |                | 10                       |                                 |
| 10:00 AM                                      | 67              | 270   | 88                 | 470   | 155        | 740     | 10:00 P           |   | 7           | 37    | 1                  | 19             | 8                        | 56                              |
| 10:15 AM                                      | 68              |       | 88                 |       | 156        |         | 10:15 P           | M | 11          |       | 3                  |                | 14                       |                                 |
| 10:30 AM                                      | 75              |       | 127                |       | 202        |         | 10:30 P           |   | 10          |       | 8                  |                | 18                       |                                 |
| 10:45 AM                                      | 60              | 0.250 | 167                | =5401 | 227        | 110177  | 10:45 P           |   | 9           | - 275 | 7                  |                | 16                       | 510                             |
| 11:00 AM                                      | 89              | 436   | 167                | 651   | 256        | 1087    | 11:00 P           |   | 4           | 15    | 2                  | 8              | 6                        | 23                              |
| 11:15 AM                                      | 114             |       | 174                |       | 288        |         | 11:15 P           |   | 3           |       | 2                  |                | 5                        |                                 |
| 11:30 AM                                      | 119             |       | 159                |       | 278        |         | 11:30 P           |   | 5           |       | 1                  |                | 6                        |                                 |
| 11:45 AM                                      | 114             |       | 151                |       | 265        |         | 11:45 P           | M | 3           |       | 3                  |                | 6                        |                                 |
|                                               |                 |       | South B<br>6268 (4 |       |            | (53.2%) | Combined<br>13402 |   |             |       |                    |                |                          |                                 |
|                                               |                 |       | 2:00 AM - 12:00 PM |       |            |         |                   |   |             |       | 2:00 PM - 12:00 AM |                | IVVersion property and A |                                 |
|                                               | South Bound     |       | North Bound        |       | Combined   |         |                   |   | South Bound |       | North Bound        |                | Combin                   |                                 |
| Count                                         | 2856            |       | 2941               |       | 5797       |         |                   |   | 3412        |       | 4193               |                | 7605                     |                                 |
|                                               | 49.3 %          |       | 50.7 %             |       |            |         |                   |   | 44.9 %      |       | 55.1 %             |                |                          |                                 |
| Peak Hour                                     | 7:00 AM         |       | 10:45 AM           |       | 6:45 AM    |         |                   |   | 12:15 PM    |       | 4:15 PM            | 1              | 4:15 P                   |                                 |
| Volume                                        | 797             |       | 667                |       | 1410       |         |                   |   | 642         |       | 933                |                | 1318                     |                                 |
| Factor                                        | 0.80            |       | 0.96               |       | 0.91       |         |                   |   | 0.94        |       | 0.80               |                | 0.83                     |                                 |