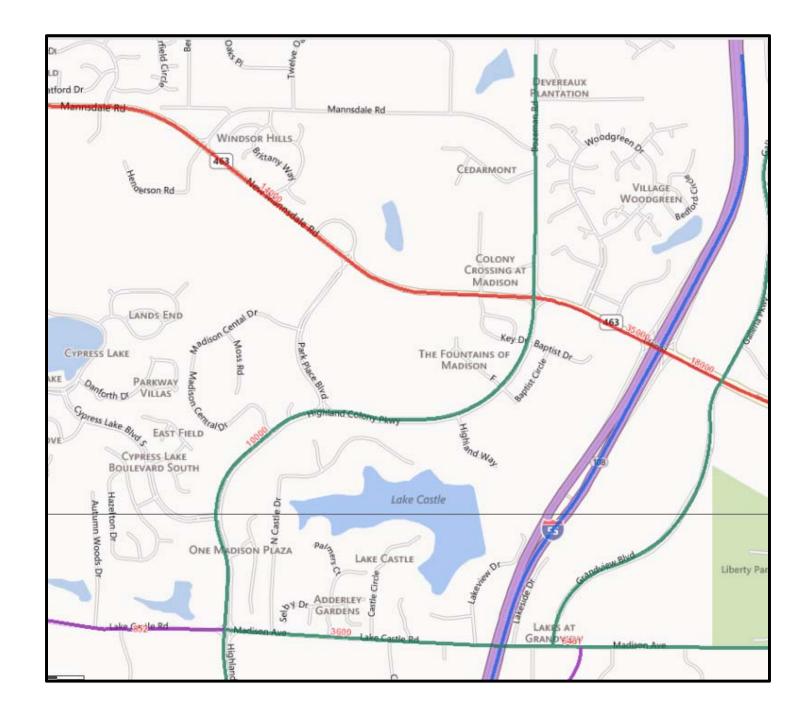

# **MDOT 2012 Traffic Volume Report**

Highland Colony Parkway
Madison Avenue to U.S. Highway 463 – ADT = 7,600

### **CMPDD 2012 Traffic Volume Report**

Highland Colony Parkway
Madison Avenue to U.S. Highway 463 – ADT = 10,000