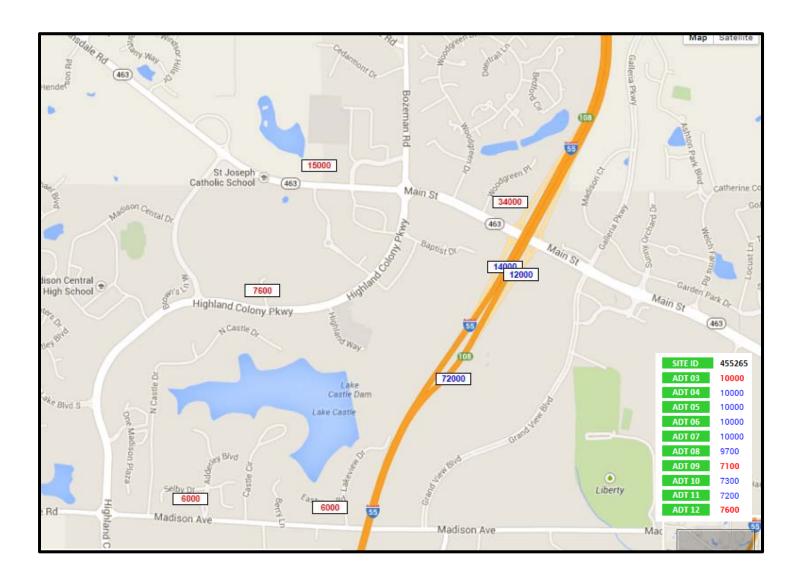

### **CMPDD 2012 Traffic Volume Report**

Highland Colony Parkway
Madison Avenue to U.S. Highway 463 – ADT = 10,000